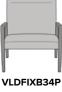

Model: VLDFIXB46G 46W 27.5D 35H 42SW 19SD 19SH 26AH

Material

Wallsaver Wallsaver back legs help keep walls in pristine condition. Award for Surfacing

Weight Capacity The Valdina Bariatric 46W chair is rated to 525 lbs weight capacity.