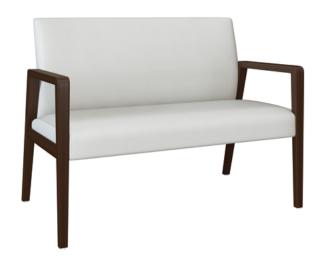

## valdina Bariatric – 46W Short Back

In any healthcare setting where two would like to sit comfortably together, the Valdina Bariatric - 46W Short Back is a beautiful solution. The single back and seat cushion are just wide enough for a parent and small child. Built for maximum stability and strength, utilizing our steel reinforced joint system, this thoughtfully designed chair is available in two back heights. The chair back extends to the seat rail and the cleanout is incorporated behind the seat cushion providing a clean, functional look.

Model: VLDFIXB46G 46W 27.5D 35H 42SW 19SD 19SH 26AH

Material

Wallsaver Wallsaver back legs help keep walls in pristine condition. Award for Surfacing

Weight Capacity The Valdina Bariatric 46W chair is rated to 525 lbs weight capacity.