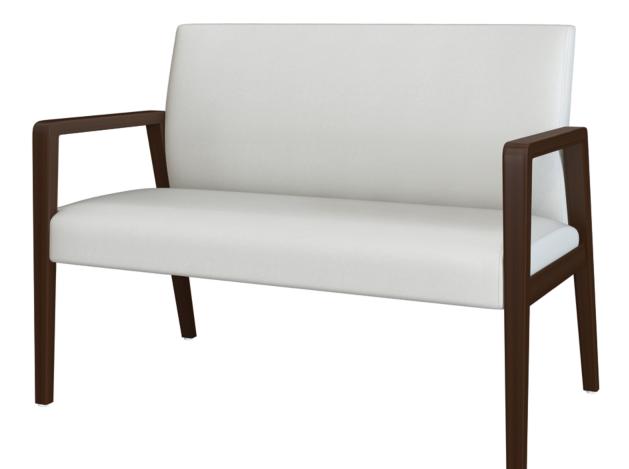

## valdina Bariatric – 46W Short Back

In any healthcare setting where two would like to sit comfortably together, the Valdina Bariatric - 46W Short Back is a beautiful solution. The single back and seat cushion are just wide enough for a parent and small child. Built for maximum stability and strength, utilizing our steel reinforced joint system, this thoughtfully designed chair is available in two back heights. The chair back extends to the seat rail and the cleanout is incorporated behind the seat cushion providing a clean, functional look.

Model: VLDFIXB46G 46W 27.5D 35H 42SW 19SD 19SH 26AH

Material

Wallsaver Wallsaver back legs help keep walls in pristine condition. Award for Surfacing

Weight Capacity The Valdina Bariatric 46W chair is rated to 525 lbs weight capacity.