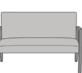

## valdina Bariatric – 46W Short Back

In any healthcare setting where two would like to sit comfortably together, the Valdina Bariatric - 46W Short Back is a beautiful solution. The single back and seat cushion are just wide enough for a parent and small child. Built for maximum stability and strength, utilizing our steel reinforced joint system, this thoughtfully designed chair is available in two back heights. The chair back extends to the seat rail and the cleanout is incorporated behind the seat cushion providing a clean, functional look.

Model: VLDFIXB46G 46W 27.5D 35H 42SW 19SD 19SH 26AH

Material

Wallsaver Wallsaver back legs help keep walls in pristine condition. Award for Surfacing

Weight Capacity The Valdina Bariatric 46W chair is rated to 525 lbs weight capacity.